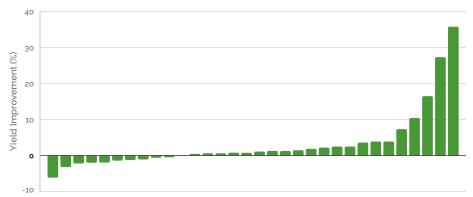

# Win Rate of Over 70% from In-Field Trials

By promoting healthier plant growth and improving soil quality, Soileos can help farmers increase their crop yields and maximize their profits.

## CORN YIELD IMPROVEMENT FROM SOILEOS

Adjust recommended application rate to meet soil and or tissue needs as advised by a certified professional.