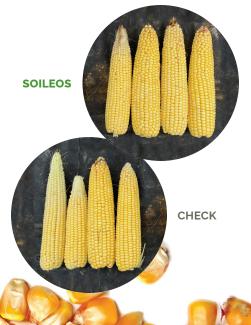

# **Results You Can See**

If you're looking to boost your corn yields and improve the quality of your soil, consider incorporating Soileos into your farming practices. The benefits to your crops and soil will be clear.